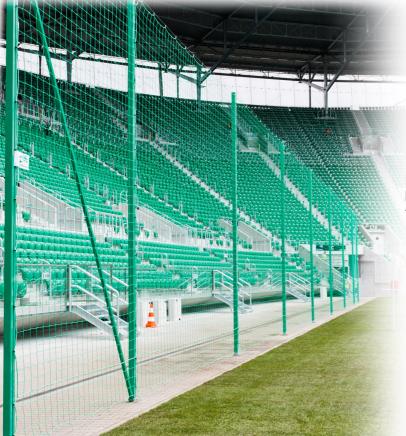

## **OUTDOOR BARRIER NETTING MOUNTED ON ALUMINIUM POSTS**

Art. no. 15 542

Made of alumunium profiles, square 80x80 mm, reinforced and ribbed. Profiles mounted in steel ground sockets. Height of profile after mounting in ground socket: 4,0 m; 5,0 m; 6,0 m. Profile has special channel for attaching net using PP hooks. Knotless net made of high strength polypropylene.

Mesh 12x12 cm, 10x10 cm, 4,5x4,5 cm. Strand thickness: 2,3 mm; 3,0 mm; 4,0 mm; 4,75 mm.

Colours: green, black, blue, white.

Certificate: DIN EN ISO 9001: 2000.

Profile has special channel for attaching net using PP hooks.

Net attached to the top and bottom part using steel line 3 mm thick, steel carabiners, galvanised.

Aluminium profiles, square 80x80 mm, reinforced, ribbed.

Knotless net made of high strength polypropylene. Mesh 12x12 cm, 10x10 cm, 4,5x4,5 cm.

Aluminium profiles mounted in steel galvanized ground sockets, 0,7 m or 0,5 m long. Depends on barrier netting height.