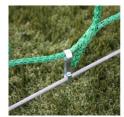

Net attached to the top and bottom part using steel line 3 mm thick, steel carabiners, galvanised.

Aluminium profiles, square 80x80 mm, reinforced, ribbed.

Knotless net made of high strength polypropylene. Mesh 12x12 cm, 10x10 cm, 4,5x4,5 cm.

Strand thickness: 2,3 mm; 3,0 mm; 4,0 mm; 4,75 mm.

Colours: green, black, blue, white. **Certificate: DIN EN ISO 9001 : 2000.** 

Top part of the provile is covered, fitted with an eyelet for attaching steel line, which is tensioned using turnbuckle.