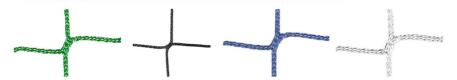

Mesh 12x12 cm, 10x10 cm, 4,5x4,5 cm. Strand thickness: 2,3 mm; 3,0 mm; 4,0 mm; 4,75 mm.

Colours: green, black, blue, white.

Certificate: DIN EN ISO 9001: 2000.

Profile has special channel for attaching net using PP hooks.

Strand thickness: 2,3 mm; 3,0 mm; 4,0 mm; 4,75 mm.

Colours: green, black, blue, white. **Certificate: DIN EN ISO 9001 : 2000.** 

Top part of the provile is covered, fitted with an eyelet for attaching steel line, which is tensioned using turnbuckle.