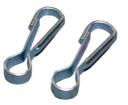

Net attached to the top and bottom part using steel line 3 mm thick, steel carabiners, galvanised.

Aluminium profiles, square 80x80 mm, reinforced, ribbed.

Knotless net made of high strength polypropylene. Mesh 12x12 cm, 10x10 cm, 4,5x4,5 cm.