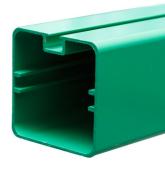

## **OUTDOOR BARRIER NETTING MOUNTED ON ALUMINIUM POSTS**

Art. no. 15 542

Made of alumunium profiles, square 80x80 mm, reinforced and ribbed. Profiles mounted in steel ground sockets. Height of profile after mounting in ground socket: 4,0 m; 5,0 m; 6,0 m. Profile has special channel for attaching net using PP hooks. Knotless net made of high strength polypropylene.

Mesh 12x12 cm, 10x10 cm, 4,5x4,5 cm. Strand thickness: 2,3 mm; 3,0 mm; 4,0 mm; 4,75 mm.

Colours: green, black, blue, white.

Certificate: DIN EN ISO 9001: 2000.

Profile has special channel for attaching net using PP hooks.

Net attached to the top and bottom part using steel line 3 mm thick, steel carabiners, galvanised.

Aluminium profiles, square 80x80 mm, reinforced, ribbed.

Knotless net made of high strength polypropylene. Mesh 12x12 cm, 10x10 cm, 4,5x4,5 cm.