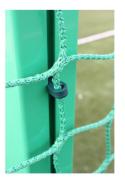

Net attached to the top and bottom part using steel line 3 mm thick, steel carabiners, galvanised.

Aluminium profiles, square 80x80 mm, reinforced, ribbed.

Knotless net made of high strength polypropylene. Mesh 12x12 cm, 10x10 cm, 4,5x4,5 cm.

Strand thickness: 2,3 mm; 3,0 mm; 4,0 mm; 4,75 mm.

Colours: green, black, blue, white. **Certificate: DIN EN ISO 9001 : 2000.** 

Top part of the provile is covered, fitted with an eyelet for attaching steel line, which is tensioned using turnbuckle.