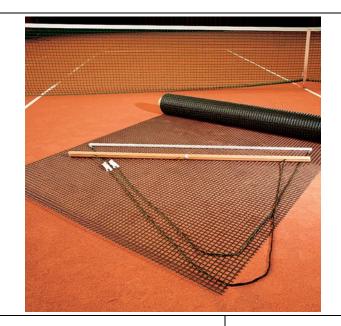

## Product description

Made of polyester fabric coated in plastic.

Mounted on a wooden profile with a tensioning cord.

Net dimensions:  $1.5 \times 2.0 \text{ m}$ . Net eyelet edge: 2 cm.

 $Small\ eyelets\ make\ the\ maintenance\ of\ the\ court\ more\ effective\ with\ no\ need\ for\ double\ nets.$ 